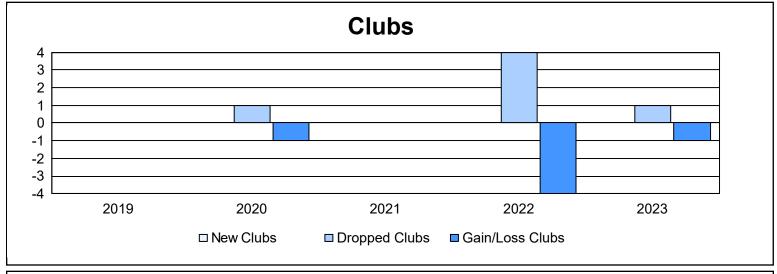

District 14 W As of June 2023 Cumulative

| Year      | New<br>Clubs | Dropped<br>Clubs | Gain/<br>Loss<br>Clubs | New<br>Members | Charter<br>Members | Reinstate<br>Members | Transfer<br>Members | Total<br>Member<br>Added | Total<br>Members<br>Dropped | Gain/<br>Loss<br>Members |
|-----------|--------------|------------------|------------------------|----------------|--------------------|----------------------|---------------------|--------------------------|-----------------------------|--------------------------|
| 2018-2019 | 0            | 0                | 0                      | 35             | 0                  | 4                    | 0                   | 39                       | 55                          | -16                      |
| 2019-2020 | 0            | 1                | -1                     | 41             | 0                  | 1                    | 1                   | 43                       | 62                          | -19                      |
| 2020-2021 | 0            | 0                | 0                      | 41             | 0                  | 0                    | 1                   | 42                       | 59                          | -17                      |
| 2021-2022 | 0            | 4                | -4                     | 48             | 0                  | 1                    | 5                   | 54                       | 92                          | -38                      |
| 2022-2023 | 0            | 1                | -1                     | 42             | 0                  | 1                    | 7                   | 50                       | 71                          | -21                      |
| Average   | 0            | 1                | -1                     | 41             | 0                  | 1                    | 3                   | 46                       | 68                          | -22                      |